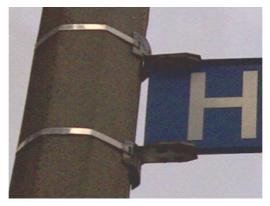

#### **Mounting Options**

There is a range of options available for mounting your signs, including pole and post brackets or bandit strapping for larger poles. We even offer an installation service.

Please discuss these with us before placing your order as many mounting options need Signfix brackets fitted to the sign itself, and this cannot be retro-fitted.

Signfix bracket

ARC round pole bracket

Signfix bracket RHS square post bracket

Signfix bracket
Uni-clamp bracket
Bandit strapping

RG Frame
Custom Wall bracket

Street Sign Bracket Bandit Strapping

Aluminium Pole Ground socket