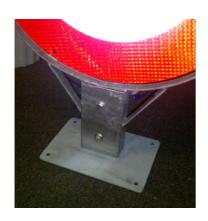

#### **Mounting Options**

There is a range of options available for mounting your signs, including pole and post brackets or bandit strapping for larger poles. We even offer an installation service.

Please discuss these with us before placing your order as many mounting options need Signfix brackets fitted to the sign itself, and this cannot be retro-fitted.

Signfix bracket

ARC round pole bracket

Signfix bracket RHS square post bracket

Signfix bracket
Uni-clamp bracket
Bandit strapping

RG Frame
Custom Wall bracket

Street Sign Bracket Bandit Strapping

Aluminium Pole Ground socket