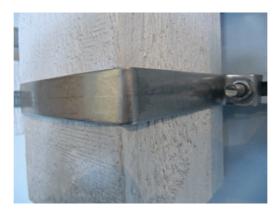

#### **Mounting Options**

There is a range of options available for mounting your signs, including pole and post brackets or bandit strapping for larger poles. We even offer an installation service.

Please discuss these with us before placing your order as many mounting options need Signfix brackets fitted to the sign itself, and this cannot be retro-fitted.

Signfix bracket

ARC round pole bracket

Signfix bracket RHS square post bracket

Signfix bracket
Uni-clamp bracket
Bandit strapping

RG Frame
Custom Wall bracket

Street Sign Bracket Bandit Strapping

Aluminium Pole Ground socket