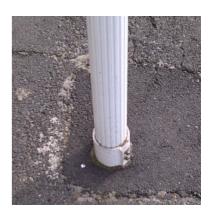

#### **Mounting Options**

There is a range of options available for mounting your signs, including pole and post brackets or bandit strapping for larger poles. We even offer an installation service.

Please discuss these with us before placing your order as many mounting options need Signfix brackets fitted to the sign itself, and this cannot be retro-fitted.

Signfix bracket

ARC round pole bracket

Signfix bracket RHS square post bracket

Signfix bracket
Uni-clamp bracket
Bandit strapping

RG Frame
Custom Wall bracket

Street Sign Bracket Bandit Strapping

Aluminium Pole Ground socket