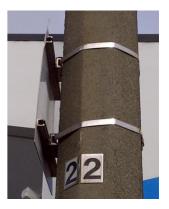

#### **Mounting Options**

There is a range of options available for mounting your signs, including pole and post brackets or bandit strapping for larger poles. We even offer an installation service.

Please discuss these with us before placing your order as many mounting options need Signfix brackets fitted to the sign itself, and this cannot be retro-fitted.

Signfix bracket

ARC round pole bracket

Signfix bracket RHS square post bracket

Signfix bracket
Uni-clamp bracket
Bandit strapping

RG Frame
Custom Wall bracket

Street Sign Bracket Bandit Strapping

Aluminium Pole Ground socket